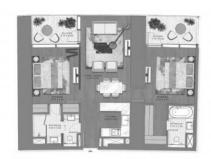

# **PARAMETERS**

City Dubai
District Al Safa
Type Apartment
Development SAFA TWO
Floor plan Apartment floor plan

Apartment floor plan «88.53SQM», 2 bedrooms in SAFA

TWO

 $\begin{array}{ccc} \text{Living space} & & 88.53 \text{ m}^2 \\ \text{To sea} & & 3300 \text{ m} \\ \text{To city center} & & 7200 \text{ m} \end{array}$ 