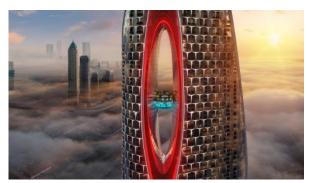

# **PARAMETERS**

City Dubai
District Al Safa
Type Apartment
Development SAFA TWO
Floor plan Apartment floor plan

«88.53SQM», 2 bedrooms in SAFA

TWO

 $\begin{array}{ccc} \text{Living space} & 88.53 \text{ m}^2 \\ \text{To sea} & 3300 \text{ m} \\ \text{To city center} & 7200 \text{ m} \end{array}$ 