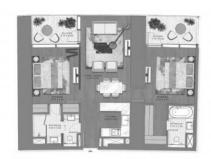

# **PARAMETERS**

City Dubai
District Al Safa
Type Apartment
Development SAFA TWO
Floor plan Apartment floor plan

«88.53SQM», 2 bedrooms in SAFA

TWO

 $\begin{array}{ccc} \text{Living space} & 88.53 \text{ m}^2 \\ \text{To sea} & 3300 \text{ m} \\ \text{To city center} & 7200 \text{ m} \end{array}$ 