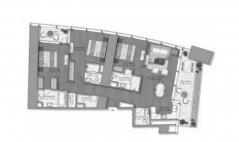

## **PARAMETERS**

City Dubai
District Al Safa
Type Apartment
Development SAFA TWO
Floor plan Apartment floor plan

«120.95SQM», 3 bedrooms in SAFA

TWO

 $\begin{array}{ccc} \text{Living space} & 120.95 \text{ m}^2 \\ \text{To sea} & 3300 \text{ m} \\ \text{To city center} & 7200 \text{ m} \end{array}$ 