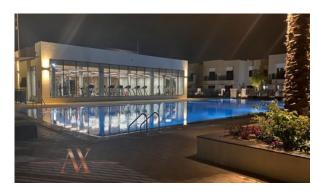

## **INDOOR FACILITIES**

Fitness room • Covered parking

## **OUTDOOR FEATURES**

Barbecue area
 Security
 Children's playground
 Children's pool

Landscaped garden • No industry facilities • Community garden • Swimming pool

Basketball court
 Running track
 Tennis court
 Football pitch