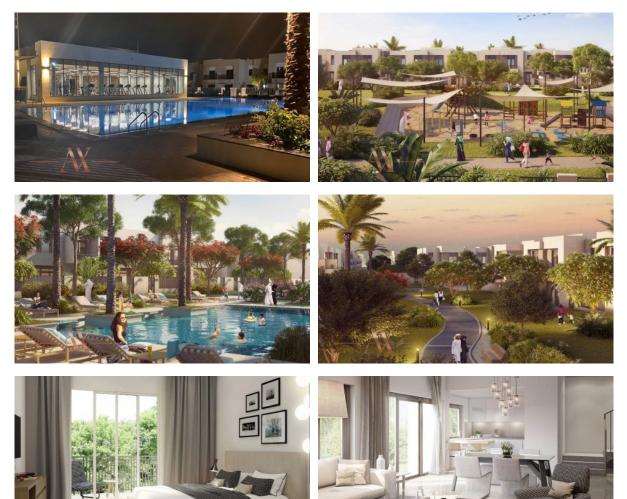

### PHOTO GALLERY

## LOCATION

| •                 | Close to the countryside | • | Close to shopping malls | • | Great location        | • | Street view      |
|-------------------|--------------------------|---|-------------------------|---|-----------------------|---|------------------|
| •                 | Courtyard view           | • | Beautiful view          |   |                       |   |                  |
| FEATURES          |                          |   |                         |   |                       |   |                  |
| •                 | Balcony doors            | • | Spotlights              | • | LED lighting          | • | Separate rooms   |
| •                 | Bathroom furniture       | • | Balcony                 | • | Built-in closet       | • | Ceramic flooring |
| •                 | Finished                 | • | Good quality            | • | Completed project     | • | Tap water        |
| •                 | Electricity              |   |                         |   |                       |   |                  |
| INDOOR FACILITIES |                          |   |                         |   |                       |   |                  |
| •                 | Fitness room             | • | Covered parking         |   |                       |   |                  |
| OUTDOOR FEATURES  |                          |   |                         |   |                       |   |                  |
| ۰                 | Barbecue area            | ٠ | Security                | ۰ | Children's playground | • | Children's pool  |
| •                 | Landscaped garden        | • | No industry facilities  | • | Community garden      | • | Swimming pool    |
| •                 | Basketball court         | • | Running track           |   | Tennis court          |   | Football pitch   |