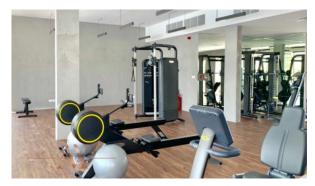

ETERS**

City Dubai
Type Townhouse
Development SAFI TOWNHOUSES
Living space 215 m²
Completion date II quarter, 2019





#### PROPERTY FEATURES

#### **LOCATION**

Close to the countryside
 Close to shopping malls
 Great location
 Street view

Courtyard view
 Beautiful view

#### **FEATURES**

Balcony doors
 Spotlights
 LED lighting
 Separate rooms

Bathroom furniture
 Balcony
 Built-in closet
 Ceramic flooring

Finished • Good quality • Completed project • Tap water

Electricity

## **INDOOR FACILITIES**

Fitness room • Covered parking

## **OUTDOOR FEATURES**

Barbecue area
 Security
 Children's playground
 Children's pool

Landscaped garden • No industry facilities • Community garden • Swimming pool

Basketball court
 Running track
 Tennis court
 Football pitch



## PHOTO GALLERY