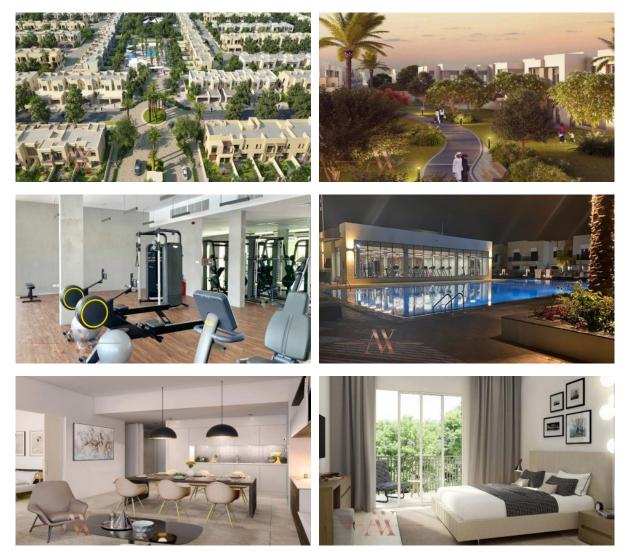

|   |                       |   |                  |
| •                 | Fitness room             | • | Covered parking         |   |                       |   |                  |
| OUTDOOR FEATURES  |                          |   |                         |   |                       |   |                  |
| ۰                 | Barbecue area            | ٠ | Security                | ۰ | Children's playground | • | Children's pool  |
| •                 | Landscaped garden        | • | No industry facilities  | • | Community garden      | • | Swimming pool    |
| •                 | Basketball court         | • | Running track           |   | Tennis court          |   | Football pitch   |

- Basketball court Running track Tennis court
- Football pitch



#### PHOTO GALLERY