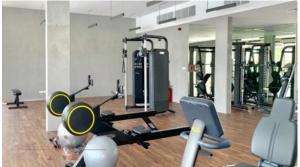

Type Townhouse
Development SAFI TOWNHOUSES
Living space 125 m²
Completion date II quarter, 2019





#### PROPERTY FEATURES

#### **LOCATION**

Close to the countryside
 Close to shopping malls
 Great location
 Street view

Courtyard view
 Beautiful view

#### **FEATURES**

Balcony doors
 Spotlights
 LED lighting
 Separate rooms

Shower cabin in bathrooms
 Bathroom furniture
 Balcony
 Built-in closet

Ceramic flooring
 Finished
 Good quality
 Completed project

Tap water
 Electricity

## **INDOOR FACILITIES**

Fitness room
 Covered parking

## **OUTDOOR FEATURES**

Barbecue area
 Security
 Children's playground
 Children's pool

Landscaped garden • No industry facilities • Community garden • Swimming pool

Basketball court
 Running track
 Tennis court
 Football pitch



# PHOTO GALLERY