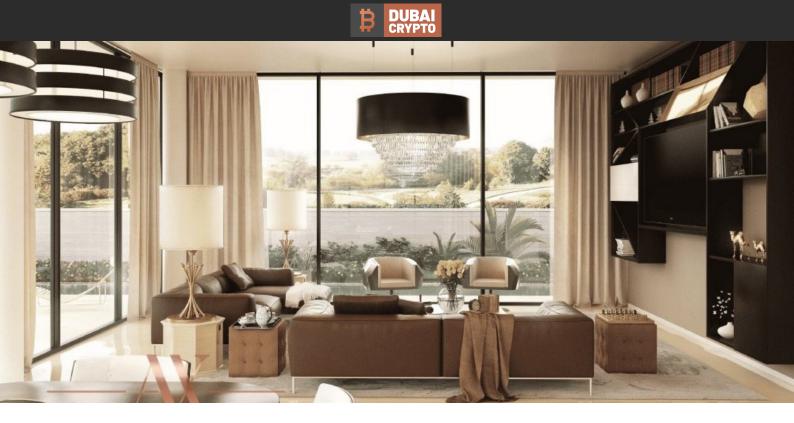

# VILLA 3 BEDROOMS IN SAHARA VILLAS, AKOYA (1269) BTC 6.077

#### PARAMETERS

| City            |  |
|-----------------|--|
| Туре            |  |
| Development     |  |
| Living space    |  |
| To sea          |  |
| Completion date |  |

Dubai Villa SAHARA VILLAS 160 m² 30000 m IV quarter, 2021

#### PROPERTY FEATURES

### LOCATION

| •                 | Close to the countryside | ٠ | Near the golf course  | • | Park/garden view      | ٠ | Panoramic view                        |  |  |
|-------------------|--------------------------|---|-----------------------|---|-----------------------|---|---------------------------------------|--|--|
| •                 | Woods view               |   |                       |   |                       |   |                                       |  |  |
| FEATURES          |                          |   |                       |   |                       |   |                                       |  |  |
| •                 | Smart Home system        | • | Panoramic windows     | • | Bathroom furniture    | • | Balcony                               |  |  |
|                   |                          |   |                       |   |                       |   | , , , , , , , , , , , , , , , , , , , |  |  |
| •                 | Terrace                  | ٠ | TV                    | • | Internet              | • | Satellite television                  |  |  |
| •                 | Air Conditioners         | • | Fully furnished       | • | Standard finish       | • | Utility room                          |  |  |
| •                 | Premium class            | • | Low-rise buildings    |   |                       |   |                                       |  |  |
| INDOOR FACILITIES |                          |   |                       |   |                       |   |                                       |  |  |
| IIN               | DOOR FACILITIES          |   |                       |   |                       |   |                                       |  |  |
| •                 | Kindergarten             | • | Restaurant            | • | Cafe                  | • | Recreation area                       |  |  |
| •                 | SPA centre               | • | Fitness room          | • | Pilates and yoga room | • | Squash                                |  |  |
| •                 | Golf course              | • | Garage                | • | Private parking       |   |                                       |  |  |
| OUTDOOR FEATURES  |                          |   |                       |   |                       |   |                                       |  |  |
| 00                | JIDOONI LATONES          |   |                       |   |                       |   |                                       |  |  |
| •                 | Barbecue area            | ٠ | Security              | • | Children's playground | • | School                                |  |  |
| •                 | Landscaped garden        | • | Landscaped green area | • | Water park            | • | Park                                  |  |  |
| •                 | Garden                   | • | Swimming pool         | • | Sports ground         | • | Tennis court                          |  |  |