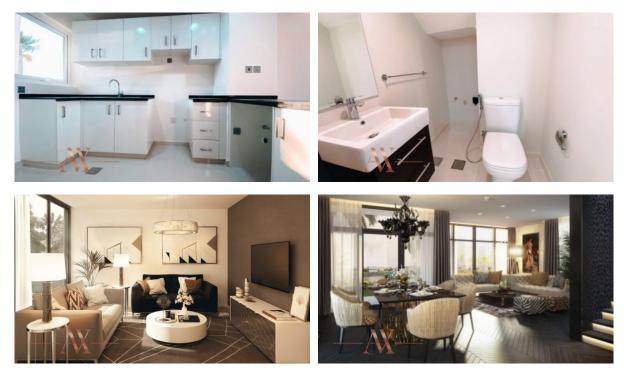

OUTDOOR FEATURES  |                          |   |                       |   |                       |   |                                       |  |  |
| 00                | JIDOONI LATONES          |   |                       |   |                       |   |                                       |  |  |
| •                 | Barbecue area            | ٠ | Security              | • | Children's playground | • | School                                |  |  |
| •                 | Landscaped garden        | • | Landscaped green area | • | Water park            | • | Park                                  |  |  |
| •                 | Garden                   | • | Swimming pool         | • | Sports ground         | • | Tennis court                          |  |  |

Shop



## PHOTO GALLERY