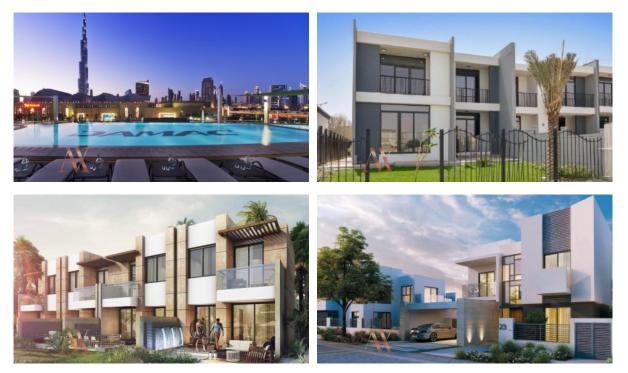

|
| OUTDOOR FEATURES  |                          |   |                       |   |                       |   |                                       |
| 00                | JIDOONI LATONES          |   |                       |   |                       |   |                                       |
| •                 | Barbecue area            | ٠ | Security              | • | Children's playground | • | School                                |
| •                 | Landscaped garden        | • | Landscaped green area | • | Water park            | • | Park                                  |
| •                 | Garden                   | • | Swimming pool         | • | Sports ground         | • | Tennis court                          |

Shop



### PHOTO GALLERY