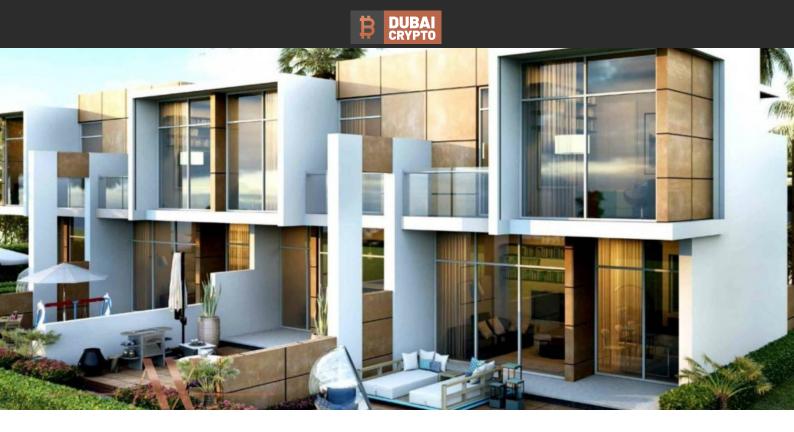

# SAHARA VILLAS PROPERTY FOR SALE WITH BITCOIN & CRYPTOCURRENCY BTC 5.338 - 6.092

#### PROPERTY FEATURES

## LOCATION

| •                 | Close to the countryside | ٠ | Near the golf course  | • | Park/garden view      | ٠ | Panoramic view                        |
|-------------------|--------------------------|---|-----------------------|---|-----------------------|---|---------------------------------------|
| •                 | Woods view               |   |                       |   |                       |   |                                       |
| FEATURES          |                          |   |                       |   |                       |   |                                       |
| •                 | Smart Home system        | • | Panoramic windows     | • | Bathroom furniture    | • | Balcony                               |
|                   |                          |   |                       |   |                       |   | , , , , , , , , , , , , , , , , , , , |
| •                 | Terrace                  | ٠ | TV                    | • | Internet              | • | Satellite television                  |
| •                 | Air Conditioners         | • | Fully furnished       | • | Standard finish       | • | Utility room                          |
| •                 | Premium class            | • | Low-rise buildings    |   |                       |   |                                       |
| INDOOR FACILITIES |                          |   |                       |   |                       |   |                                       |
| IIN               | DOOR FACILITIES          |   |                       |   |                       |   |                                       |
| •                 | Kindergarten             | • | Restaurant            | • | Cafe                  | • | Recreation area                       |
| •                 | SPA centre               | • | Fitness room          | • | Pilates and yoga room | • | Squash                                |
| •                 | Golf course              | • | Garage                | • | Private parking       |   |                                       |
| OUTDOOR FEATURES  |                          |   |                       |   |                       |   |                                       |
| 00                | JIDOONI LATONES          |   |                       |   |                       |   |                                       |
| •                 | Barbecue area            | ٠ | Security              | • | Children's playground | • | School                                |
| •                 | Landscaped garden        | • | Landscaped green area | • | Water park            | • | Park                                  |
| •                 | Garden                   | • | Swimming pool         | • | Sports ground         | • | Tennis court                          |