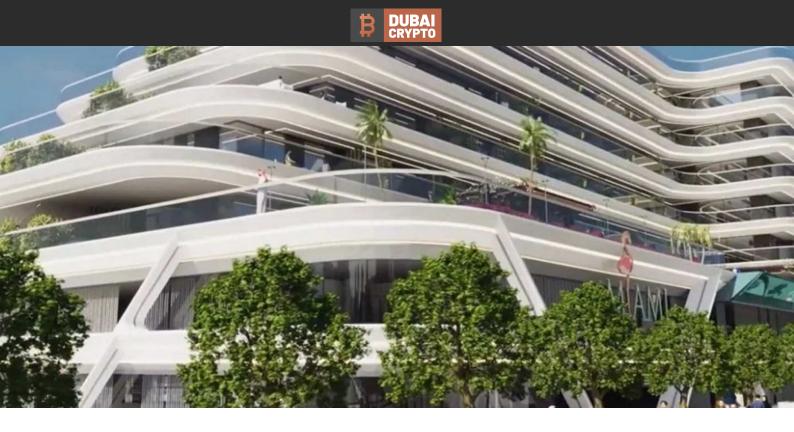

# APARTMENT 2 BEDROOMS IN SAMANA MIAMI, JUMEIRAH VILLAGE CIRCLE (4209)

BTC 6.286

## **PARAMETERS**

City Dubai
Type Apartment
Development SAMANA MIAMI
Living space 139 m²
To sea 11900 m
To city center 22100 m
Completion date IV quarter, 2024

#### **FEATURES**

Panoramic windows

Terrace

Finished

Good quality

New project

Tap water

Electricity