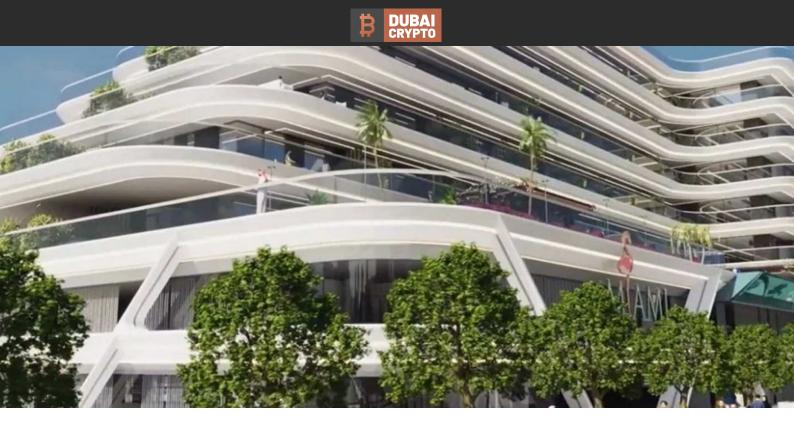

# APARTMENT 2 BEDROOMS IN SAMANA MIAMI, JUMEIRAH VILLAGE CIRCLE (4209)

BTC 6.326

## **PARAMETERS**

City Dubai
Type Apartment
Development SAMANA MIAMI
Living space 139 m²
To sea 11900 m
To city center 22100 m
Completion date IV quarter, 2024

#### **FEATURES**

Panoramic windows

Terrace

Finished

Good quality

New project

Tap water

Electricity