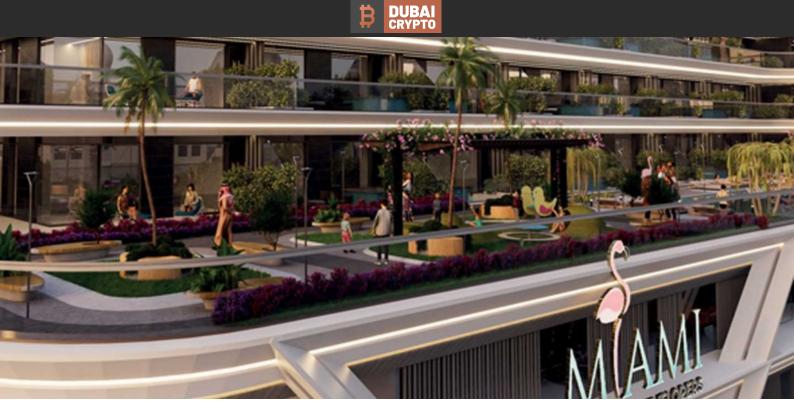

# APARTMENT 1 BEDROOM IN SAMANA MIAMI, JUMEIRAH VILLAGE CIRCLE (5628) BTC 5.018

#### PARAMETERS

City Type Development Living space To sea To city center Completion date Dubai Apartment SAMANA MIAMI 65 m<sup>2</sup> 11900 m 22100 m IV quarter, 2024





#### PROPERTY FEATURES

## LOCATION

| •  | Close to the bus stop     | • | Close to the countryside | • | Close to shopping malls | • | Close to schools          |
|----|---------------------------|---|--------------------------|---|-------------------------|---|---------------------------|
| •  | Close to the kindergarten | • | Prestigious district     | • | Great location          | • | City view                 |
| ۰  | Beautiful view            |   |                          |   |                         |   |