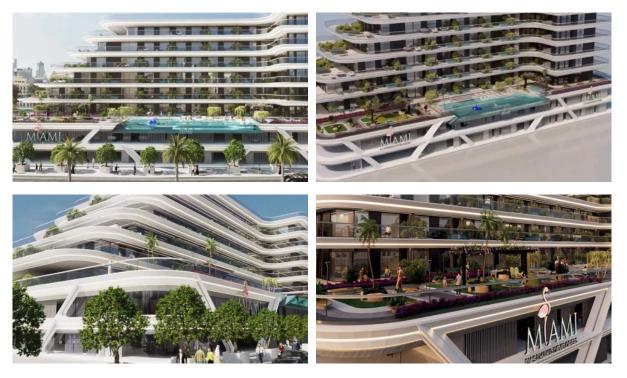

riendly            | • | Recreation area           | • | Steam room              | • | Sauna            |
| •  | Fitness room              | • | Elevator                  |   |                         |   |                  |
|    |                           |   |                           |   |                         |   |                  |

## OUTDOOR FEATURES

| ٠ | Children's playground            | • | Landscaped garden | • | Landscaped green area     | • | Transport accessibility |
|---|----------------------------------|---|-------------------|---|---------------------------|---|-------------------------|
| • | Social and commercial facilities | • | Car park          | • | Well-developed facilities | • | Swimming pool           |

Common area with pool
Shop



#### PHOTO GALLERY