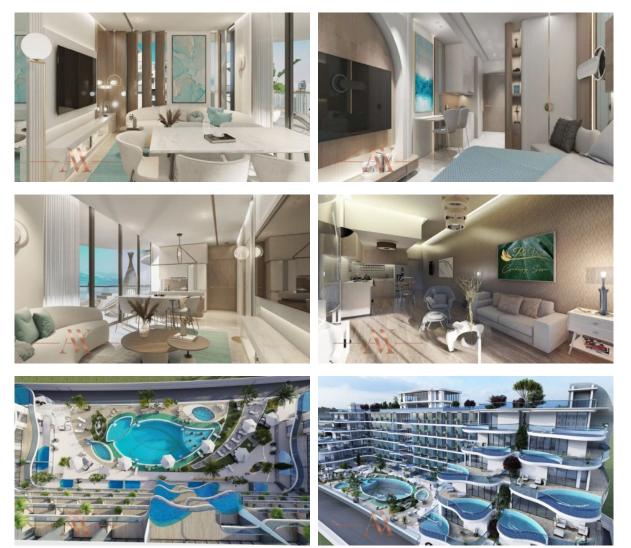

Wi-Fi                 | • | Air Conditioners |
| •        | Fridge                | • | Microwave oven          | • | Cooker                | • | Sauna            |
| IN       | DOOR FACILITIES       |   |                         |   |                       |   |                  |
| •        | Steam room            | • | Fitness room            | • | Pilates and yoga room | ۰ | Elevator         |
| οι       | JTDOOR FEATURES       |   |                         |   |                       |   |                  |
| •        | Barbecue area         | • | Children's playground   | • | Landscaped green area | • | Park             |
|          |                       |   |                         |   |                       |   |                  |

Common area with pool



### PHOTO GALLERY