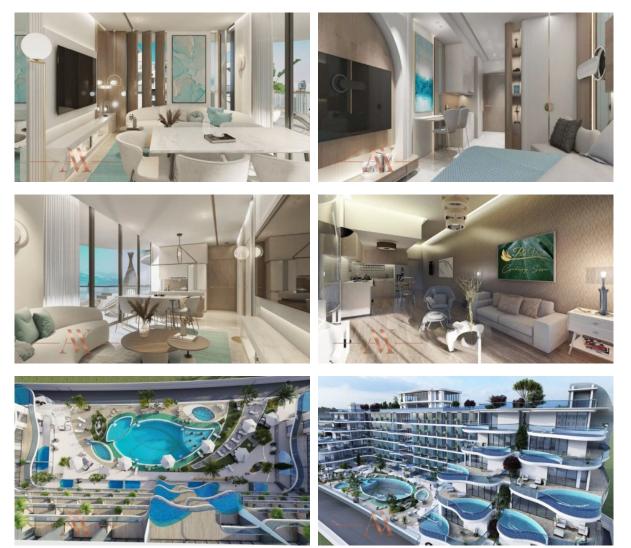

| • | TV                      | • | Wi-Fi                 | • | Air Conditioners |
| •  | Fridge                | • | Microwave oven          | • | Cooker                | • | Sauna            |
| IN | DOOR FACILITIES       |   |                         |   |                       |   |                  |
| •  | Steam room            | • | Fitness room            | • | Pilates and yoga room | ۰ | Elevator         |
| οι | JTDOOR FEATURES       |   |                         |   |                       |   |                  |
| •  | Barbecue area         | • | Children's playground   | • | Landscaped green area | • | Park             |
|    |                       |   |                         |   |                       |   |                  |

Common area with pool



### PHOTO GALLERY