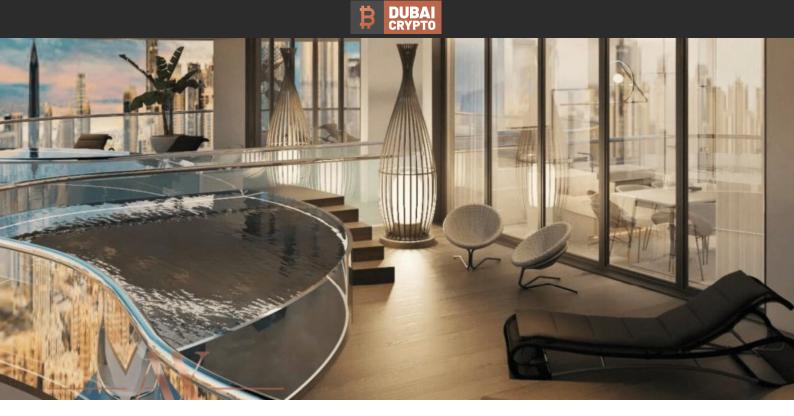

# APARTMENT 2 BEDROOMS IN SAMANA PARK VIEWS, ARJAN (1660) BTC 6.671

#### PARAMETERS

| City        |
|-------------|
| District    |
| Туре        |
| Development |

Living space Completion date Dubai Arjan Apartment SAMANA PARK VIEWS 125 m² Il quarter, 2024

#### PROPERTY FEATURES

## LOCATION

| •  | Close to the bus stop | • | Close to shopping malls | • | Close to schools      | ٠ | Pool view        |
|----|-----------------------|---|-------------------------|---|-----------------------|---|------------------|
| •  | City view             | • | Street view             |   |                       |   |                  |
| FE | ATURES                |   |                         |   |                       |   |                  |
| •  | Balcony               | • | TV                      | • | Wi-Fi                 | • | Air Conditioners |
| •  | Fridge                | • | Microwave oven          | • | Cooker                | • | Sauna            |
| IN | DOOR FACILITIES       |   |                         |   |                       |   |                  |
| •  | Steam room            | • | Fitness room            | • | Pilates and yoga room | ۰ | Elevator         |
| οι | JTDOOR FEATURES       |   |                         |   |                       |   |                  |
| •  | Barbecue area         | • | Children's playground   | • | Landscaped green area | • | Park             |
|    |                       |   |                         |   |                       |   |                  |