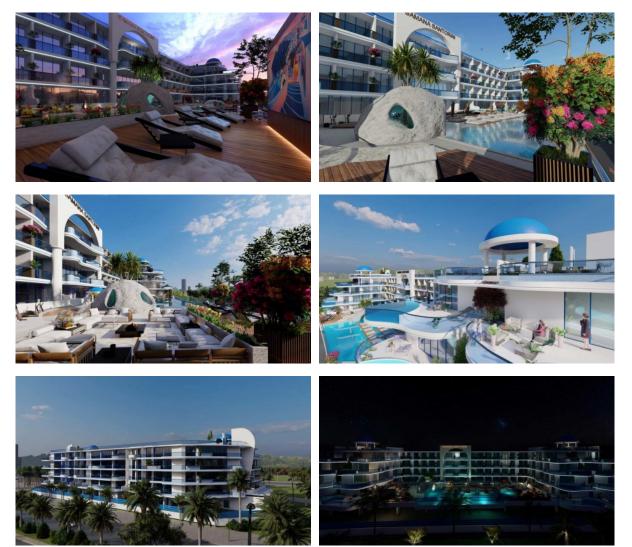

|                                  |   |                           |   |                       |   |                           |
| OL                | JTDOOR FEATURES                  |   |                           |   |                       |   |                           |
| •                 | Barbecue area                    | • | Children's playground     | • | Landscaped garden     | • | Landscaped green area     |
| •                 | Social and commercial facilities | • | Car park                  | • | Garden                | • | Well-developed facilities |
|                   |                                  |   |                           |   |                       |   |                           |

Swimming pool
Common area with pool



#### PHOTO GALLERY