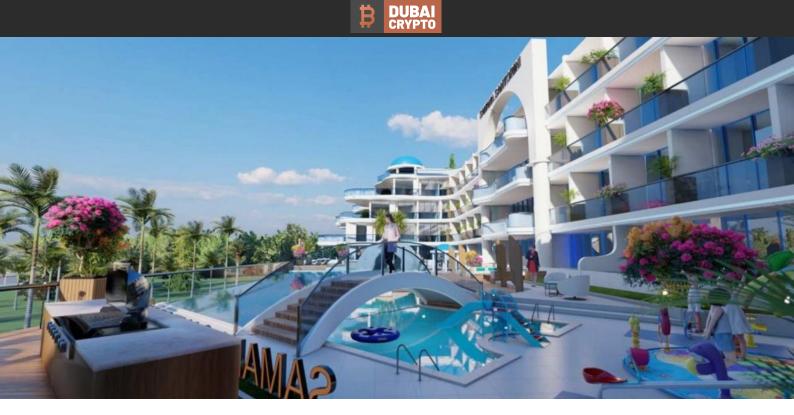

# APARTMENT 1 BEDROOM IN SAMANA SANTORINI, DUBAI STUDIO CITY (4432) BTC 4.729

#### PARAMETERS

City District Type Development Living space To sea To city center Completion date Dubai Dubai Studio City Apartment SAMANA SANTORINI 88 m² 13400 m 24000 m Il quarter, 2025





## PROPERTY FEATURES

## LOCATION

| •                 | Close to the bus stop            | • | Close to shopping malls   | • | Close to schools      | • | Close to the kindergarten |
|-------------------|----------------------------------|---|---------------------------|---|-----------------------|---|---------------------------|
| •                 | Near the golf course             | • | Great location            | • | Pool view             | • | Beautiful view            |
|                   |