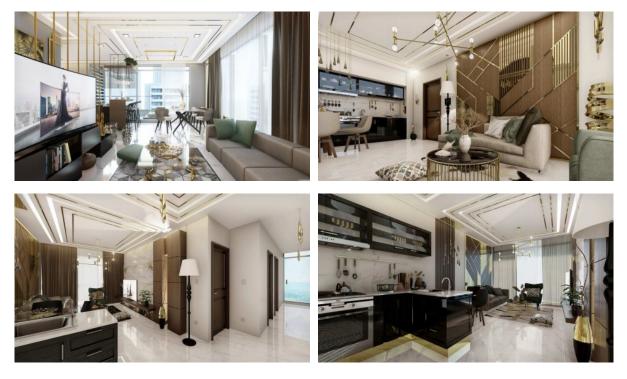

r with panoramic view | • | Covered parking                  |
|          |                           |   |                       |   |                              |   |                                  |
| 0        | JTDOOR FEATURES           |   |                       |   |                              |   |                                  |
| ٠        | CCTV                      | • | Security              | • | Children's playground        | • | Children's pool                  |
| ۰        | Landscaped garden         | • | Landscaped green area | • | No industry facilities       | • | Social and commercial facilities |
| •        | Common area with pool     | • | Shop                  | • | Supermarket                  |   |                                  |



### PHOTO GALLERY