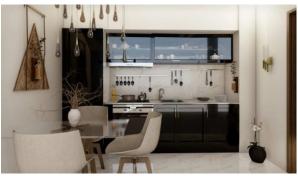

NTS
Living space 120 m²





## PROPERTY FEATURES

#### **LOCATION**

- Close to shopping malls
   Close to schools
   Close to the kindergarten
   Near the golf course
- Great location City view Beautiful view

#### **FEATURES**

- Panoramic windows
   Sauna
   Hot tub
   Finished
- Good quality
   New project
   Tap water
   Electricity
- Driveway to the land plot

#### **INDOOR FACILITIES**

- Child-friendly
   Heating system
   Reception
   Recreation area
- Steam room
   Fitness room
   Elevator with panoramic view
   Covered parking

### **OUTDOOR FEATURES**

- CCTV
   Security
   Children's playground
   Children's pool
- Landscaped garden Landscaped green area No industry facilities Social and commercial facilities
- Common area with pool Shop Supermarket



# PHOTO GALLERY