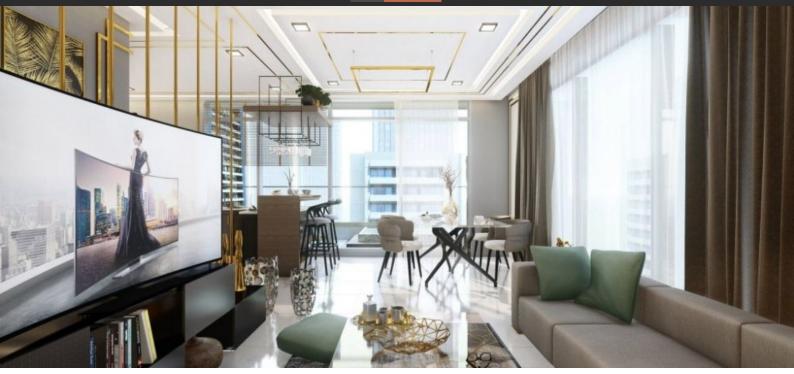

# APARTMENT 2 BEDROOMS IN SAMANA WAVES APARTMENTS, JUMEIRAH VILLAGE CIRCLE (5708)

BTC 6.181

# **PARAMETERS**

City Dubai
Type Apartment
Development SAMANA WAVES
APARTMENTS

Living space 102 m²
Completion date I quarter, 2025





## PROPERTY FEATURES

#### **LOCATION**

- Close to shopping malls
   Close to schools
   Close to the kindergarten
   Near the golf course
- Great location City view Beautiful view

#### **FEATURES**

- Panoramic windows
   Sauna
   Hot tub
   Finished
- Good quality
   New project
   Tap water
   Electricity
- Driveway to the land plot

#### **INDOOR FACILITIES**

- Child-friendly
   Heating system
   Reception
   Recreation area
- Steam room
   Fitness room
   Elevator with panoramic view
   Covered parking

### **OUTDOOR FEATURES**

- CCTV
   Security
   C