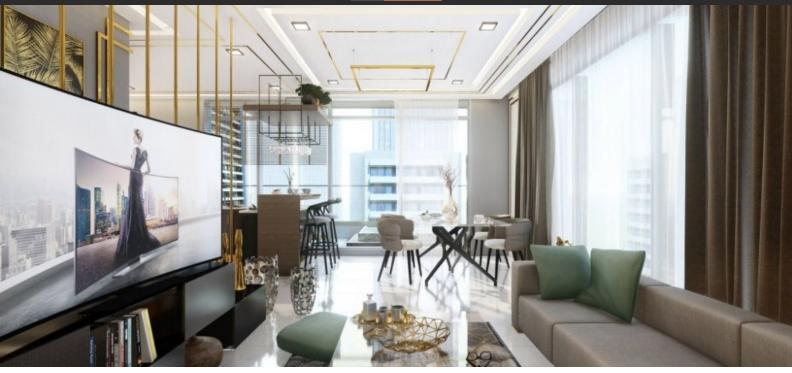

# APARTMENT 2 BEDROOMS IN SAMANA WAVES APARTMENTS, JUMEIRAH VILLAGE CIRCLE (5708)

BTC 6.130

# **PARAMETERS**

City Dubai
Type Apartment
Development SAMANA WAVES
APARTMENTS

Living space 102 m²
Completion date I quarter, 2025





## PROPERTY FEATURES

#### **LOCATION**

- Close to shopping malls
   Close to schools
   Close to the kindergarten
   Near the golf course
- Great location City view Beautiful view

#### **FEATURES**

- Panoramic windows
   Sauna
   Hot tub
   Finished
- Good quality
   New project
   Tap water
   Electricity
- Driveway to the land plot

#### **INDOOR FACILITIES**

- Child-friendly
   Heating system
   Reception
   Recreation area
- Steam room
   Fitness room
   Elevator with panoramic view
   Covered parking

### **OUTDOOR FEATURES**

- CCTV
   Security
   C