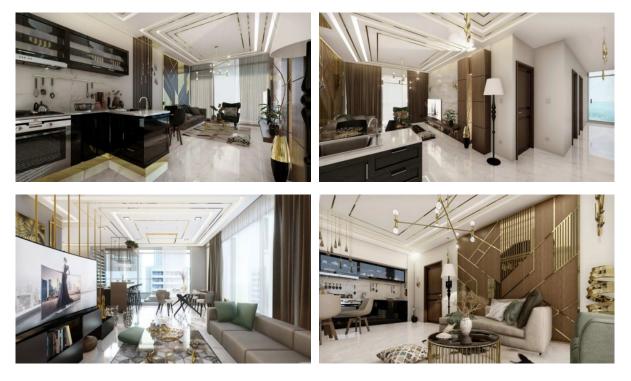

r with panoramic view | • | Covered parking                  |
|          |                           |   |                       |   |                              |   |                                  |
| 0        | JTDOOR FEATURES           |   |                       |   |                              |   |                                  |
| ٠        | CCTV                      | • | Security              | • | Children's playground        | • | Children's pool                  |
| ۰        | Landscaped garden         | • | Landscaped green area | • | No industry facilities       | • | Social and commercial facilities |
| •        | Common area with pool     | • | Shop                  | • | Supermarket                  |   |                                  |



### PHOTO GALLERY