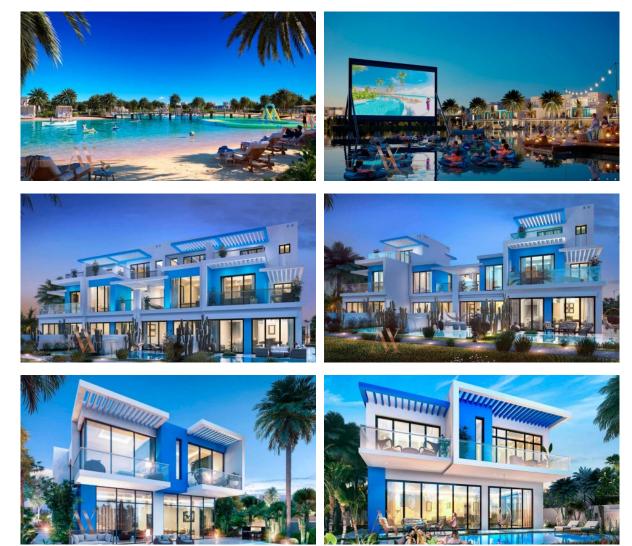

|   |                           |   |                  |
|                      |   |                          |   |                           |   |                  |
| OUTDOOR FEATURES     |   |                          |   |                           |   |                  |

| • | Barbecue area         | ٠ | Security               | • | Children's playground            | • | Landscaped garden |
|---|-----------------------|---|------------------------|---|----------------------------------|---|-------------------|
| • | Landscaped green area | • | No industry facilities | • | Social and commercial facilities | • | Pets allowed      |
| • | Car park              | • | Garden                 | • | Swimming pool                    | • | Shop              |



## PHOTO GALLERY