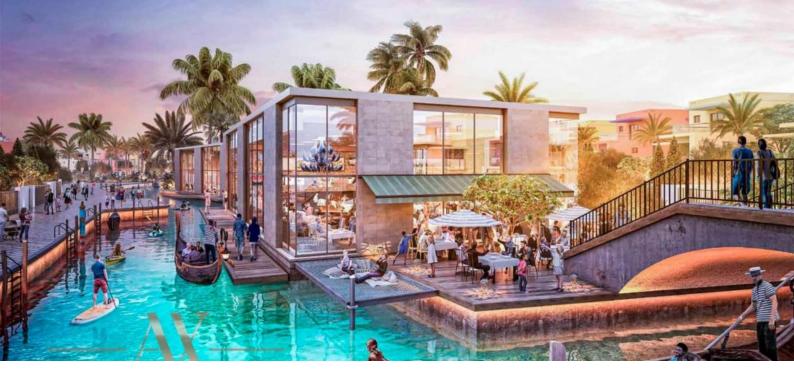

# SANTORINI PROPERTY FOR SALE WITH BITCOIN & CRYPTOCURRENCY BTC 6.337 - 10.833

#### PARAMETERS

City Type Bedrooms Completion date Dubai Development 3, 4, 5 III quarter, 2024





### **PROPERTY FEATURES**

## LOCATION

| Close to the beach   | • | Close to the countryside | • | Close to shopping malls   | • | Close to schools |
|----------------------|---|--------------------------|---|---------------------------|---|------------------|
| Prestigious district | • | Near the golf course     | • | Great location            | • | Pond nearby      |
| Beautiful view       |   |                          |   |                           |   |                  |
|                      |   |                          |   |                           |   |                  |
| FEATURES