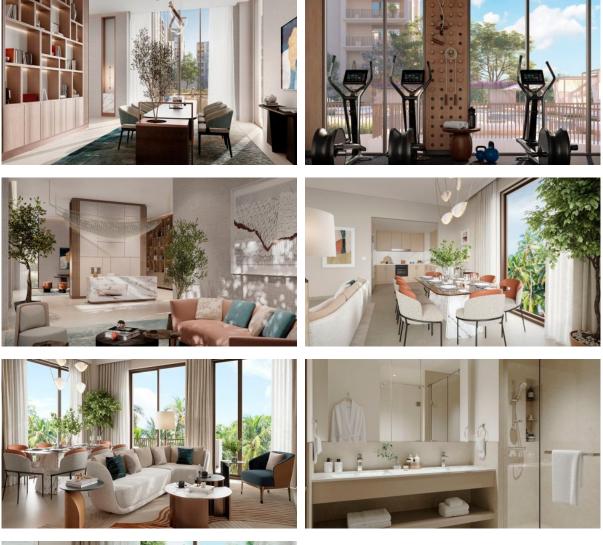

d yoga room |

Elevator

## OUTDOOR FEATURES

| • | Barbecue area     | • | CCTV                  | • | Security               | • | Children's playground            |
|---|-------------------|---|-----------------------|---|------------------------|---|----------------------------------|
| • | Landscaped garden | • | Landscaped green area | • | No industry facilities | • | Social and commercial facilities |
| ٠ | Car park          | • | Garden                | ٠ | Park                   | • | Footpaths                        |
| • | Garden            | • | Benches               | • | Swimming pool          | • | Common area with pool            |
| • | Basketball court  | • | Running track         | • | Tennis court           |   |                                  |



### PHOTO GALLERY