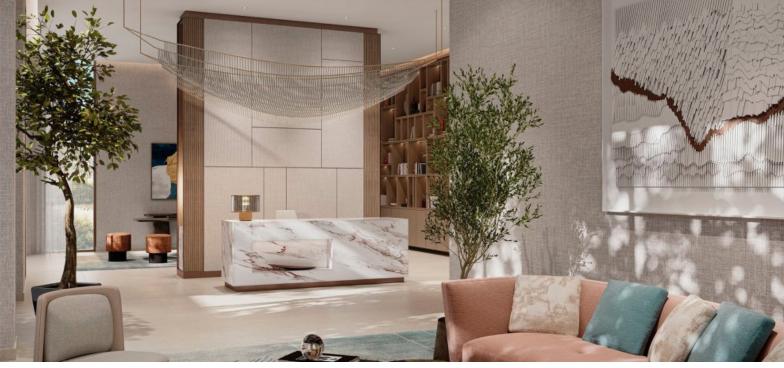

# APARTMENT 2 BEDROOMS IN SAVANNA RESIDENCES, DUBAI CREEK HARBOUR (THE LAGOONS) (5182) BTC 8.940

#### PARAMETERS

City Type Development

Living space To sea To city center Completion date Dubai Apartment SAVANNA RESIDENCES 91 m<sup>2</sup> 16000 m 12000 m Ill quarter, 2026





#### **PROPERTY FEATURES**

#### LOCATION

| Close to the beach | • | Close to the countryside      | • | Close to the kindergarten | • | Prestigious district  |
|--------------------|---|-------------------------------|---|---------------------------|---|-----------------------|
| Great location     | • | Close to a river or promenade | • | Beautiful view            |   |                       |
| FEATURES           |   |                               |   |                           |   |                       |