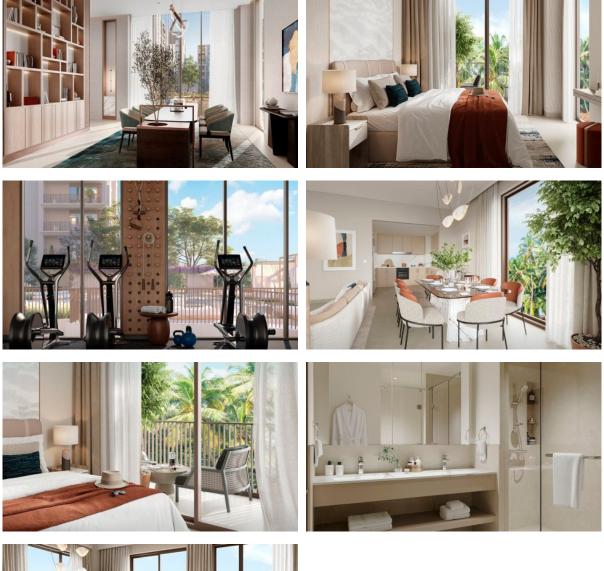

d yoga room |

Elevator

## OUTDOOR FEATURES

| • | Barbecue area     | • | CCTV                  | • | Security               | • | Children's playground            |
|---|-------------------|---|-----------------------|---|------------------------|---|----------------------------------|
| • | Landscaped garden | • | Landscaped green area | • | No industry facilities | • | Social and commercial facilities |
| ٠ | Car park          | • | Garden                | ٠ | Park                   | • | Footpaths                        |
| • | Garden            | • | Benches               | • | Swimming pool          | • | Common area with pool            |
| • | Basketball court  | • | Running track         | • | Tennis court           |   |                                  |



### PHOTO GALLERY