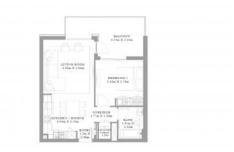

## PARAMETERS

| City            | Dubai               |  |  |  |
|-----------------|---------------------|--|--|--|
| District        | Mina Rashid (Port   |  |  |  |
|                 | Rashid)             |  |  |  |
| Туре            | Apartment           |  |  |  |
| Development     | SEAGATE             |  |  |  |
| Floor plan      | Floor plan «B», 1   |  |  |  |
|                 | bedroom, in SEAGATE |  |  |  |
| Living space    | 76 m²               |  |  |  |
| To sea          | 400 m               |  |  |  |
| To city center  | 13300 m             |  |  |  |
| Completion date | III guarter, 2025   |  |  |  |