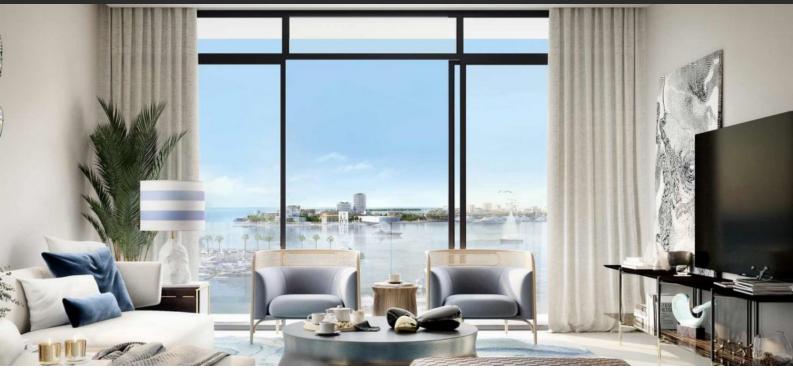

# APARTMENT 1 BEDROOM IN SEAGATE, MINA RASHID (PORT **RASHID)** (3948)

BTC 4.680

## **PARAMETERS**

City Dubai District Mina Rashid (Port Rashid)

Apartment

Type SEAGATE Development Floor plan Floor plan «A», 1

bedroom, in SEAGATE

Living space 66 m² To sea 400 m To city center 13300 m III quarter, 2025 Completion date





#### PROPERTY FEATURES

#### **LOCATION**

Close to the beach
Close to schools
Close to the kindergarten
Prestigious district

Great location
Sea nearby
Sea view
Beautiful view

#### **FEATURES**

Panoramic windows
Panoramic glazing
Finished
Good quality

Luxury real estate
Premium class
New project
Tap water

• Electricity • Driveway to the land plot

#### **INDOOR FACILITIES**

Child-friendly
Restaurant
Cafe
Recreation area

Fitness room
Marina

## **OUTDOOR FEA