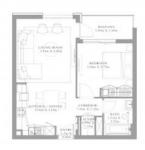

## **PARAMETERS**

City Dubai District Mina Rashid (Port Rashid)

Apartment

Type SEAGATE Development Floor plan Floor plan «A», 1

bedroom, in SEAGATE

Living space 66 m² To sea 400 m To city center 13300 m III quarter, 2025 Completion date