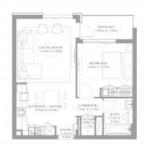

## **PARAMETERS**

City Dubai District Mina Rashid (Port Rashid)

Type Apartment Development SEAGATE

Floor plan Floor plan «A», 1 bedroom, in SEAGATE

Living space 66 m<sup>2</sup>
To sea 400 m

To city center 13300 m Completion date III quarter, 2025