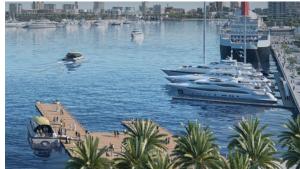

## **PARAMETERS**

City Dubai District Mina Rashid (Port Rashid)

Type Apartment Development SEAGATE

Floor plan Floor plan «A», 1 bedroom, in SEAGATE

Living space 66 m<sup>2</sup>
To sea 400 m

To city center 13300 m Completion date III quarter, 2025

#### **LOCATION**

Close to the beach
 Close to schools
 Close to the kindergarten
 Prestigious district

Great location
 Sea nearby
 Sea view
 Beautiful view

## **OUTDOOR FEATURES**

Children's playground • School • Landscaped garden • Landscaped green area

Private yacht club • Fresh sea air • No industry facilities • Social and commercial facilities

Car park • Garden • Well-developed facilities • Swimming pool