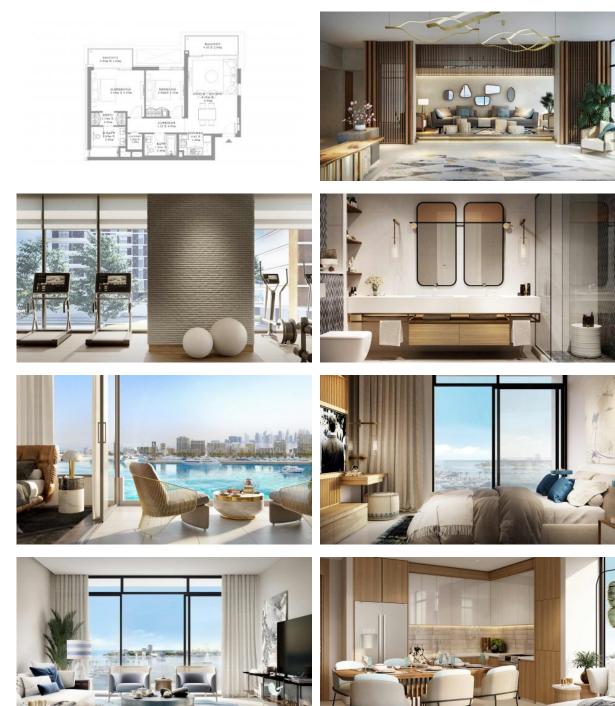

## PARAMETERS

| City            | Dubai             |
|-----------------|-------------------|
| District        | Mina Rashid (Port |
|                 | Rashid)           |
| Туре            | Apartment         |
| Development     | SEAGATE           |
| Floor plan      | Floor plan «C», 2 |
|                 | bedrooms, in      |
|                 | SEAGATE           |
| Living space    | 101 m²            |
| To sea          | 400 m             |
| To city center  | 13300 m           |
| Completion date | III quarter, 2025 |

#### PROPERTY FEATURES

### PHOTO GALLERY