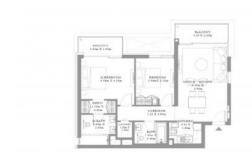

## **PARAMETERS**

City Dubai District Mina Rashid (Port Rashid)

Type Apartment Development SEAGATE

Floor plan «C», 2 bedrooms, in

SEAGATE

Living space 101 m²
To sea 400 m
To city center 13300 m
Completion date III quarter, 2025