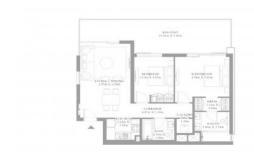

## **PARAMETERS**

Type

City Dubai District Mina Rashid (Port Rashid)

Apartment SEAGATE

Development SEAGATE Floor plan «D», 2 bedrooms, in

SEAGATE

Living space 120 m²
To sea 400 m
To city center 13300 m
Completion date III quarter, 2025