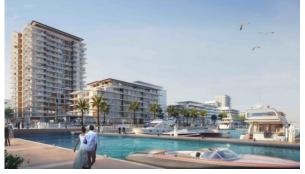

staurant         | • | Cafe                      | • | Recreation area                  |
| ٠        | Fitness room          | ۰ | Marina             |   |                           |   |                                  |
| OL       | ITDOOR FEATURES       |   |                    |   |                           |   |                                  |
| •        | Children's playground | • | School             | • | Landscaped garden         | • | Landscaped green area            |
| ٠        | Private yacht club    | ۰ | Fresh sea air      | • | No industry facilities    | • | Social and commercial facilities |
| •        | Car park              | • | Garden             | • | Well-developed facilities | • | Swimming pool                    |

Shop • Supermarket

•



### PHOTO GALLERY