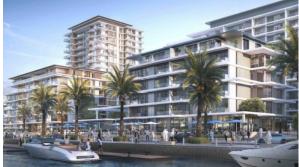

aurant         | • | Cafe                      | • | Recreation area                  |
| ٠        | Fitness room          | ۰ | Marina             |   |                           |   |                                  |
| OL       | ITDOOR FEATURES       |   |                    |   |                           |   |                                  |
| •        | Children's playground | • | School             | • | Landscaped garden         | • | Landscaped green area            |
| ٠        | Private yacht club    | ۰ | Fresh sea air      | • | No industry facilities    | • | Social and commercial facilities |
| •        | Car park              | • | Garden             | • | Well-developed facilities | • | Swimming pool                    |

Shop • Supermarket

•



### PHOTO GALLERY