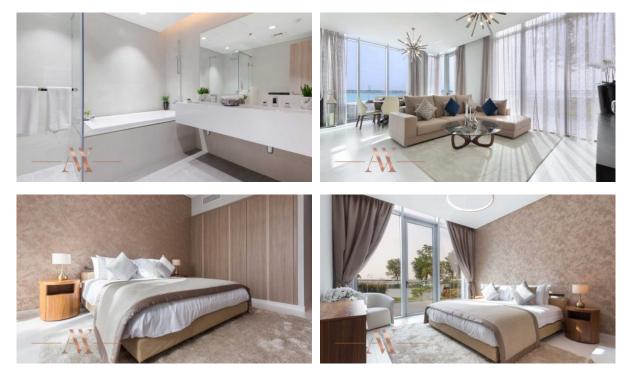

Driveway to the land plot

## INDOOR FACILITIES

| • | Child-friendly | ٠ | Restaurant   | ۰ | Cafe     | • | Pharmacies |
|---|----------------|---|--------------|---|----------|---|------------|
| • | Library        | • | Fitness room | • | Elevator |   |            |

### OUTDOOR FEATURES

| • | Barbecue area         | • | CCTV                             | • | Children's playground | • | Landscaped garden |
|---|-----------------------|---|----------------------------------|---|-----------------------|---|-------------------|
| • | Landscaped green area | • | Social and commercial facilities | • | Park                  | • | Footpaths         |
| • | Common area with pool | • | Running track                    | • | Shop                  | • | Supermarket       |



## PHOTO GALLERY