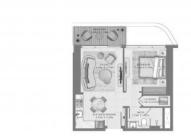

# **PARAMETERS**

City Dubai Type Apartment Development **SEAPOINT** 

**RESIDENCES** 

Floor plan Apartment floor plan «53 SQ.M 1

BEDROOM», 1

bedroom in SEAPOINT

**RESIDENCES** 

Rooms 1+1 53 m² Living space To sea 300 m To city center 21000 m Completion date II quarter, 2028