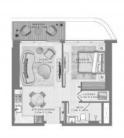

# PARAMETERS

| City            | Dubai                |
|-----------------|----------------------|
| Туре            | Apartment            |
| Development     | SEAPOINT             |
|                 | RESIDENCES           |
| Floor plan      | Apartment floor plan |
|                 | «53 SQ.M 1           |
|                 | BEDROOM», 1          |
|                 | bedroom in SEAPOINT  |
|                 | RESIDENCES           |
| Rooms           | 1+1                  |
| Living space    | 53 m²                |
| To sea          | 300 m                |
| To city center  | 21000 m              |
| Completion date | II quarter, 2028     |
|                 |                      |

### PHOTO GALLERY