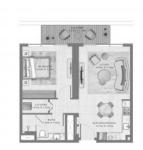

# **PARAMETERS**

City Dubai
Type Apartment
Development SEAPOINT

**RESIDENCES** 

Floor plan Apartment floor plan

«71 SQ.M 1

BEDROOM», 1

bedroom in SEAPOINT

RESIDENCES

Rooms 1+1
Living space 71 m²
To sea 300 m
To city center 21000 m
Completion date II quarter, 2028