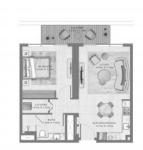

# **PARAMETERS**

City Dubai
Type Apartment
Development SEAPOINT

**RESIDENCES** 

Floor plan Apartment floor plan

«71 SQ.M 1

BEDROOM», 1

bedroom in SEAPOINT

**RESIDENCES** 

Rooms 1+1
Living space 71 m²
To sea 300 m
To city center 21000 m
Completion date II quarter, 2028