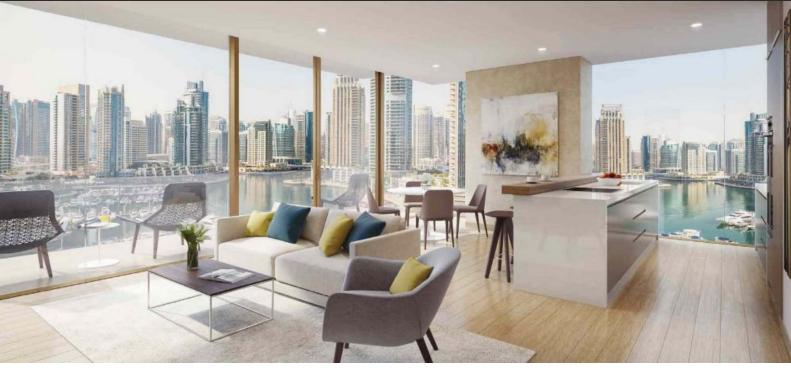

# APARTMENT 2 BEDROOMS IN MARINA GATE, DUBAI MARINA (4847) BTC 10.780

#### PARAMETERS

City Type Development Living space To sea Completion date Dubai Apartment MARINA GATE 130 m<sup>2</sup> 500 m IV quarter, 2019





### PROPERTY FEATURES

## LOCATION

| ۰                | Close to shopping malls        | ٠ | Close to the city centre | ۰ | Close to schools                   | ٠ | Prestigious district          |  |  |
|------------------|--------------------------------|---|--------------------------|---|------------------------------------|---|-------------------------------|--|--|
| ٠                | Close to international schools | ٠ | Great location           | ٠ | River harbour nearby               | ٠ | Close to a river or promenade |  |  |
| •                | Close to the scho