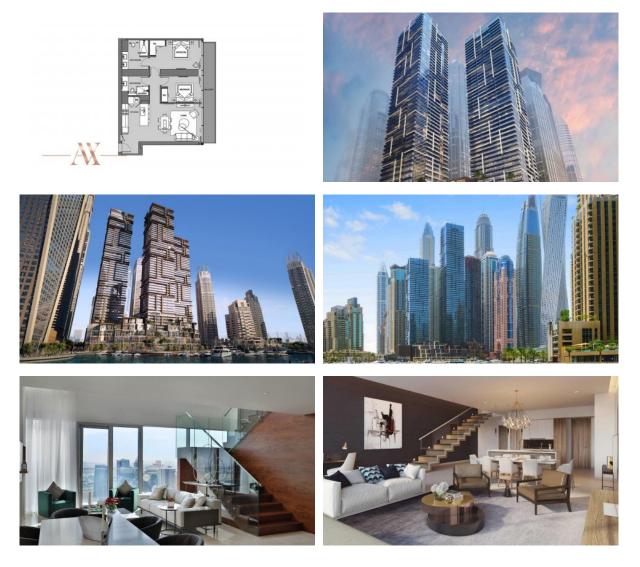

|   |                               |  |  |
| •                | Restaurant                     | • | Reception                | • | Lavatories                         | • | Fitness room                  |  |  |
| •                | Elevator in every block        | • | Elevator                 | • | Guarded parking lot                |   |                               |  |  |
| OUTDOOR FEATURES |                                |   |                          |   |                                    |   |                               |  |  |

| • | Barbecue area | • | CCTV | • | Security | • | Swimming pool |
|---|---------------|---|------|---|----------|---|---------------|
|---|---------------|---|------|---|----------|---|---------------|



#### PHOTO GALLERY