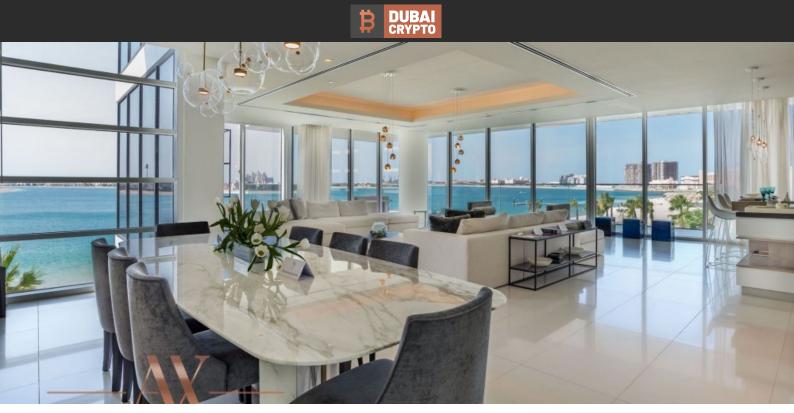

# APARTMENT 1 BEDROOM IN SERENIA RESIDENCES, PALM JUMEIRAH (1070)

BTC 12.934

# **PARAMETERS**

City Dubai
Type Apartment
Development SERENIA
RESIDENCES

Living space 103 m²
To sea 10 m
To city center 20 m
Completion date I quarter, 2017

# **LOCATION**

Direct access to the beach
 First sea line
 Panoramic view
 Beautiful view