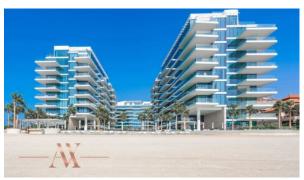

# APARTMENT 1 BEDROOM IN SERENIA RESIDENCES, PALM JUMEIRAH (1070)

BTC 12.934

# **PARAMETERS**

City Dubai
Type Apartment
Development SERENIA
RESIDENCES

Living space 103 m²
To sea 10 m
To city center 20 m
Completion date I quarter, 2017

# **LOCATION**

Direct access to the beach
 First sea line
 Panoramic view
 Beautiful view

# PHOTO GALLERY