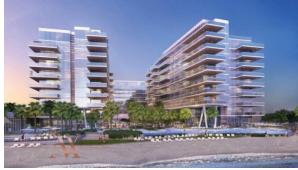

# **PARAMETERS**

City Dubai
Type Apartment
Development SERENIA
RESIDENCES

Living space 103 m²
To sea 10 m
To city center 20 m
Completion date I quarter, 2017

# **LOCATION**

Direct access to the beach
 First sea line
 Panoramic view
 Beautiful view