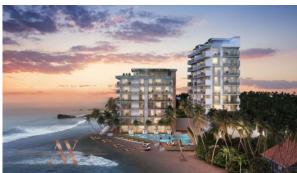

# APARTMENT 1 BEDROOM IN SERENIA RESIDENCES, PALM JUMEIRAH (1070)

BTC 12.934

# **PARAMETERS**

City Dubai
Type Apartment
Development SERENIA
RESIDENCES

Living space 103 m²
To sea 10 m
To city center 20 m
Completion date I quarter, 2017

# **LOCATION**

Direct access to the beach
 First sea line
 Panoramic view
 Beautiful view

# PHOTO GALLERY