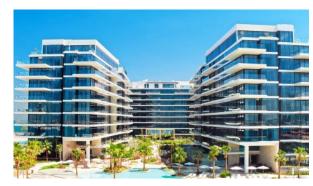

# **PARAMETERS**

City Dubai
Type Apartment
Development SERENIA
RESIDENCES

Living space 103 m²
To sea 10 m
To city center 20 m
Completion date I quarter, 2017

# **INDOOR FACILITIES**

Cafe
 Fitness room
 Covered parking

# **OUTDOOR FEATURES**

Barbecue area
 CCTV
 Security
 Children's playground

Children's pool
 Landscaped garden
 Car park
 Concierge

Private beach
 Swimming pool
 Tennis court