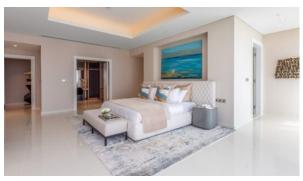

# APARTMENT 1 BEDROOM IN SERENIA RESIDENCES, PALM JUMEIRAH (3891)

BTC 10.721

# **PARAMETERS**

City Dubai
Type Apartment
Development SERENIA
RESIDENCES

Living space 83 m²
To sea 10 m
To city center 20 m
Completion date I quarter, 2017





#### PROPERTY FEATURES

# **LOCATION**

Direct access to the beach
 First sea line
 Panoramic view
 Beautiful view

#### **FEATURES**

Air Conditioners
 Finished
 Ready to move in
 Standard finish

# **INDOOR FACILITIES**

Cafe
 Fitness room
 Covered parking

# **OUTDOOR FEATURES**

Barbecue area
 CCTV
 Security
 Children's playground

Children's pool
 Landscaped garden
 Car park
 Concierge

Private beach
 Swimming pool
 Tennis court



# PHOTO GALLERY