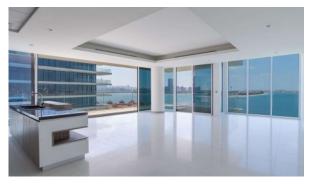

# APARTMENT 1 BEDROOM IN SERENIA RESIDENCES, PALM JUMEIRAH (3891)

BTC 10.721

# **PARAMETERS**

City Dubai
Type Apartment
Development SERENIA
RESIDENCES

Living space 83 m²
To sea 10 m
To city center 20 m
Completion date I quarter, 2017





#### PROPERTY FEATURES

# **LOCATION**

Direct access to the beach
 First sea line
 Panoramic view
 Beautiful view

#### **FEATURES**

Air Conditioners
 Finished
 Ready to move in
 Standard finish

# **INDOOR FACILITIES**

Cafe
 Fitness room
 Covered parking

# **OUTDOOR FEATURES**

Barbecue area
 CCTV
 Security
 Children's playground

Children's pool
 Landscaped garden
 Car park
 Concierge

Private beach
 Swimming pool
 Tennis court



# PHOTO GALLERY