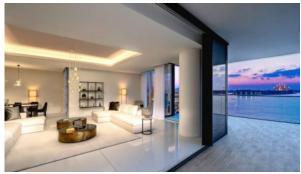

# APARTMENT 1 BEDROOM IN SERENIA RESIDENCES, PALM JUMEIRAH (3891)

BTC 10.721

# **PARAMETERS**

City Dubai
Type Apartment
Development SERENIA
RESIDENCES

Living space 83 m²
To sea 10 m
To city center 20 m
Completion date I quarter, 2017





#### PROPERTY FEATURES

# **LOCATION**

Direct access to the beach
 First sea line
 Panoramic view
 Beautiful view

#### **FEATURES**

Air Conditioners
 Finished
 Ready to move in
 Standard finish

# **INDOOR FACILITIES**

Cafe
 Fitness room
 Covered parking

# **OUTDOOR FEATURES**

Barbecue area
 CCTV
 Security
 Children's playground

Children's pool
 Landscaped garden
 Car park
 Concierge

Private beach
 Swimming pool
 Tennis court



# PHOTO GALLERY