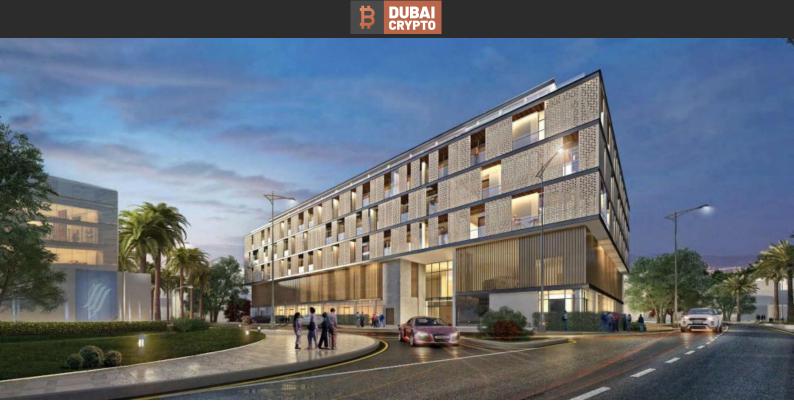

# SERENITY LAKES 5 PROPERTY FOR SALE WITH BITCOIN & CRYPTOCURRENCY BTC 2.892 - 7.060

Dubai Development , 1 10000 m 20400 m I quarter, 2022