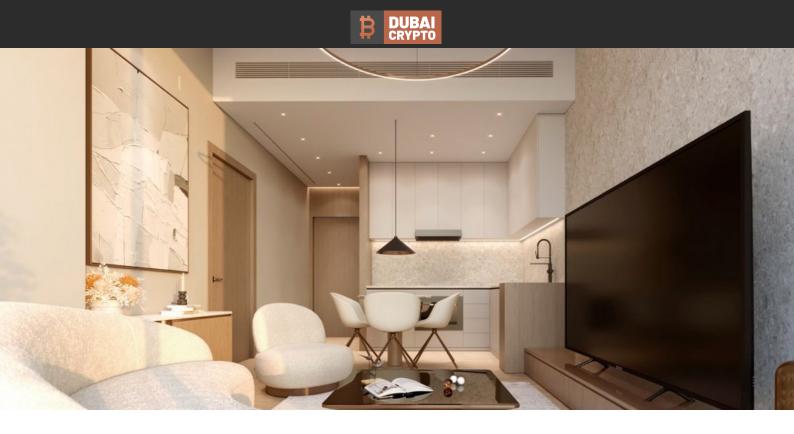

# APARTMENT 1 BEDROOM IN SESLIA TOWER, JUMEIRAH VILLAGE TRIANGLE (5587)

BTC 3.722

### **PARAMETERS**

City Dubai Type Apartment Development **SESLIA TOWER** Rooms 1+1 Living space 65 m<sup>2</sup> 10500 m To sea To city center 27100 m Completion date IV quarter, 2025





#### PROPERTY FEATURES

#### **LOCATION**

Great location
Park/garden view
Panoramic view
Beautiful view

#### **FEATURES**

Panoramic windows
Panoramic glazing
Terrace
Finished

Good quality
New project
Tap water
Electricity

Driveway to the land plot

#### INDOOR FACILITIES

Recreation area
SPA centre
Fitness room
Pilates and yoga room

Elevator

#### **OUTDOOR FEATURES**

Children's playground • Landscaped garden • Landscaped green area • Social and commercial facilities

Car park • Garden • Well-developed faciliti