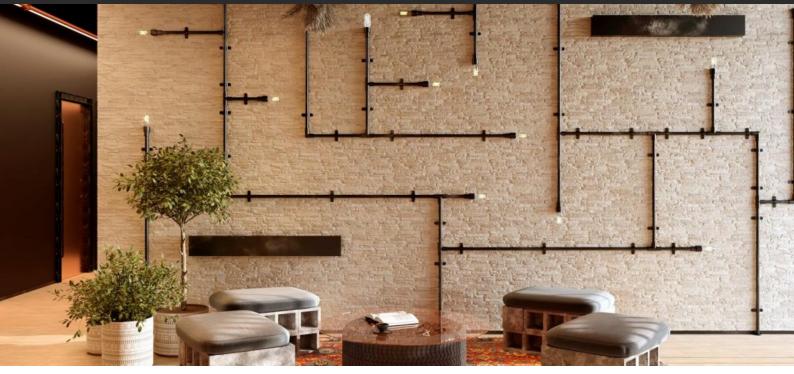

# APARTMENT 2 BEDROOMS IN SESLIA TOWER, JUMEIRAH VILLAGE TRIANGLE (5588)

BTC 4.330

### **PARAMETERS**

City Dubai
Type Apartment
Development SESLIA TOWER
Living space 92 m²
To sea 10500 m
To city center 27100 m
Completion date IV quarter, 2025





#### PROPERTY FEATURES

#### **LOCATION**

Great location
 Park/garden view
 Panoramic view
 Beautiful view

#### **FEATURES**

Panoramic windows
 Panoramic glazing
 Terrace
 Finished

Good quality
 New project
 Tap water
 Electricity

Driveway to the land plot

#### **INDOOR FACILITIES**

Recreation area
 SPA centre
 Fitness room
 Pilates and yoga room

Elevator

#### **OUTDOOR FEATURES**

Children's playground • Landscaped garden • Landscaped green area • Social and commercial facilities

Car park • Garden • Well-developed facilities • Swi