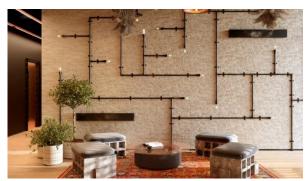

t
Development SESLIA TOWER
Living space 53 m²
To sea 10500 m
To city center 27100 m
Completion date IV quarter, 2025





#### PROPERTY FEATURES

#### **LOCATION**

Great location
 Park/garden view
 Panoramic view
 Beautiful view

#### **FEATURES**

Panoramic windows
 Panoramic glazing
 Terrace
 Finished

Good quality
 New project
 Tap water
 Electricity

Driveway to the land plot

#### **INDOOR FACILITIES**

Recreation area
 SPA centre
 Fitness room
 Pilates and yoga room

Elevator

#### **OUTDOOR FEATURES**

Children's playground • Landscaped garden • Landscaped green area • Social and commercial facilities

Car park • Garden • Well-developed facilities • Swimming pool

Common area with pool • Basketball court • Running track • Volleyball court

Tennis court



## PHOTO GALLERY