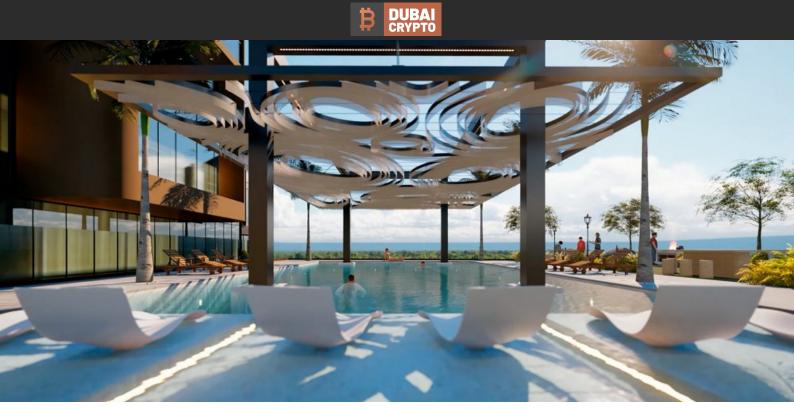

#### **INDOOR FACILITIES**

Recreation area
 SPA centre
 Fitness room
 Pilates and yoga room

Elevator

#### **OUTDOOR FEATURES**

Children's playground • Landscaped garden • Landscaped green area • Social and commercial facilities

Car park • Garden • Well-developed facilities • Swimming pool

Common area with pool • Basketball court • Running track • Volleyball court