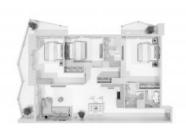

#### PARAMETERS

City Dubai Туре Apartment Development **GOLF VIEWS SEVEN** CITY Floor plan Floor plan «C», 3 bedrooms, in GOLF VIEWS SEVEN CITY Living space 141 m² 1500 m To sea IV quarter, 2021 Completion date

## PHOTO GALLERY