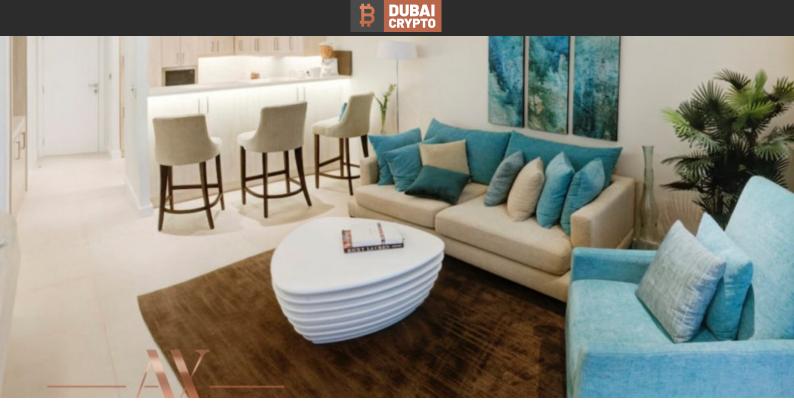

# APARTMENT 3 BEDROOMS IN GOLF VIEWS SEVEN CITY, JUMEIRAH LAKE TOWERS (1215) BTC 7.120

#### PARAMETERS

City Dubai Туре Apartment Development **GOLF VIEWS SEVEN** CITY Floor plan Floor plan «C», 3 bedrooms, in GOLF VIEWS SEVEN CITY Living space 141 m² 1500 m To sea IV quarter, 2021 Completion date





### PROPERTY FEATURES

## LOCATION

| •                 | Close to shopping malls | • | Near the golf course | • | City view                    | • | Lake view       |  |  |  |  |  |
|-------------------|-------------------------|---|----------------------|---|------------------------------|---|-----------------|--|--|--|--|--|
| FEATURES          |                         |   |                      |   |                              |   |                 |  |  |  |  |  |
| •