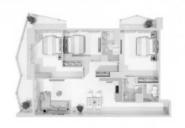

#### PARAMETERS

City Dubai Туре Apartment Development **GOLF VIEWS SEVEN** CITY Floor plan Floor plan «C», 3 bedrooms, in GOLF VIEWS SEVEN CITY Living space 141 m² 1500 m To sea IV quarter, 2021 Completion date

## PHOTO GALLERY