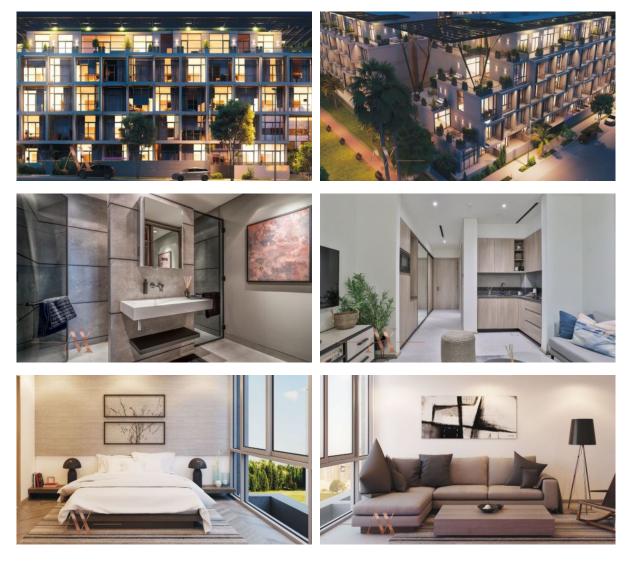

### PROPERTY FEATURES

#### LOCATION

| • Clos  | se to the bus stop          | • | Close to shopping malls | • | Close to the kindergarten | • | Prestigious district  |
|---------|-----------------------------|---|-------------------------|---|---------------------------|---|-----------------------|
| • Env   | rironmentally pristine area | • | Pool view               | • | City view                 | • | Park/garden view      |
| • Stre  | eet view                    |   |                         |   |                           |   |                       |
| FEATU   | JRES                        |   |                         |   |                           |   |                       |
|         | noramic windows             | • | Balcony                 | • | Wi-Fi                     | • | Internet              |
| • All a | appliances                  | • | Built-in closet         | • | Hot tub                   | • | Standard finish       |
| • Pre   | mium class                  |   |                         |   |                           |   |                       |
| INDO    | OR FACILITIES               |   |                         |   |                           |   |                       |
| • Chil  | ld-friendly                 | • | Recreation area         | • | Fitness room              | ۰ | Squash                |
| • Elev  | vator                       | • | Underground parking lot |   |                           |   |                       |
| OUTD    | OOR FEATURES                |   |                         |   |                           |   |                       |
| • Bar   | becue area                  | • | CCTV                    | • | Security                  | • | Children's playground |
| • Lan   | dscaped garden              | • | Landscaped green area   | • | Transport accessibility   | ٠ | Concierge             |
| • Gar   | den                         | • | Swimming pool           | • | Running track             | ٠ | Sports ground         |

### PHOTO GALLERY