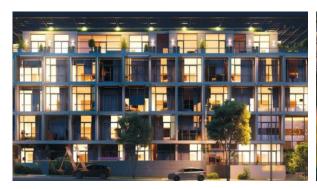

VINGS
Rooms 1+1
Living space 80 m²
To sea 7000 m
Completion date I quarter, 2021





#### PROPERTY FEATURES

### **LOCATION**

Close to the bus stop
 Close to shopping malls
 Close to the kindergarten
 Prestigious district

Environmentally pristine area
 Pool view
 City view
 Park/garden view

Street view

### **FEATURES**

Panoramic windows
 Balcony
 Wi-Fi
 Internet

All appliances
 Built-in closet
 Hot tub
 Standard finish

Premium class

### **INDOOR FACILITIES**

Child-friendly
 Recreation area
 Fitness room
 Squash

Elevator
 Underground parking lot

#### **OUTDOOR FEATURES**

Barbecue area • CCTV • Security • Children's playground

Landscaped garden
 Landscaped green area
 Transport accessibility
 Concierge

Garden • Swimming pool • Running track • Sports ground



# PHOTO GALLERY