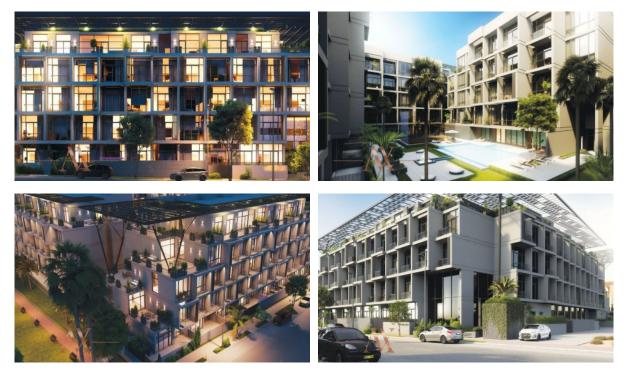

-friendly                 | • | Recreation area         | • | Fitness room              | ۰ | Squash                |
| • Elev  | vator                       | • | Underground parking lot |   |                           |   |                       |
| OUTD    | OOR FEATURES                |   |                         |   |                           |   |                       |
| • Bar   | becue area                  | • | CCTV                    | • | Security                  | • | Children's playground |
| • Lan   | dscaped garden              | • | Landscaped green area   | • | Transport accessibility   | ٠ | Concierge             |
| • Gar   | den                         | • | Swimming pool           | • | Running track             | ٠ | Sports ground         |



### PHOTO GALLERY