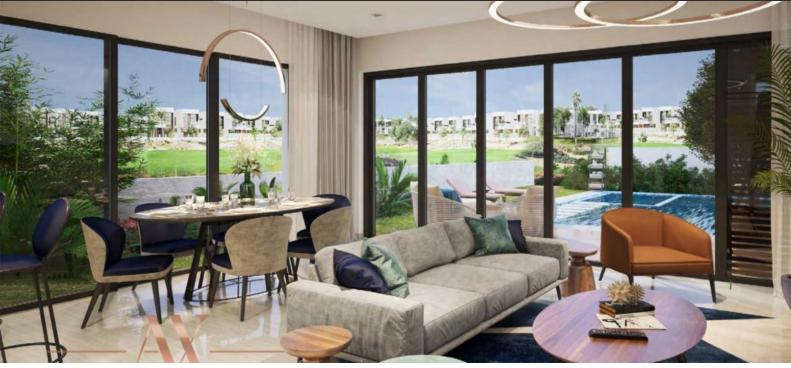

# VILLA 4 BEDROOMS IN SILVER SPRINGS, DAMAC HILLS (1848) BTC 8.131

## PARAMETERS

| City            |
|-----------------|
| Туре            |
| Development     |
| Living space    |
| Completion date |

Dubai Villa SILVER SPRINGS 265 m² III quarter, 2023





#### PROPERTY FEATURES

### LOCATION

| •       | Close to the bus stop            | • | Close to the countryside | • | Close to shopping malls | ٠ | Prestigious district      |
|---------|----------------------------------|---|--------------------------|---|-------------------------|---|---------------------------|
| •       | Near the golf course             | • | Great location           | • | Park/garden view        | • | Beautiful view            |
|         |                                  |   |                          |