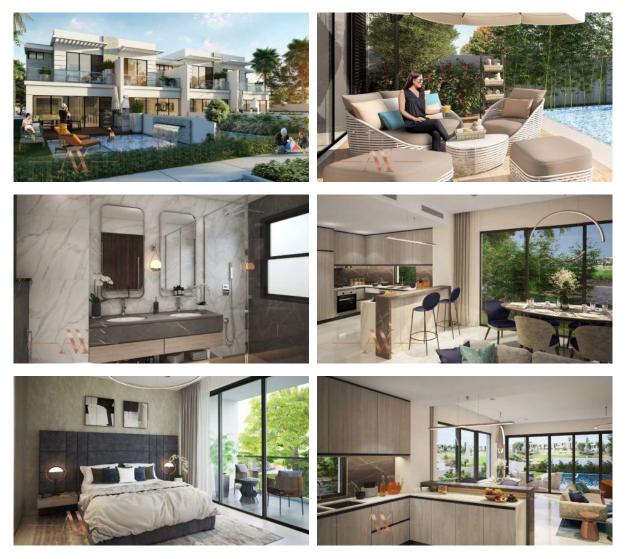

| • | Covered parking           |
| <u></u> |                                  |   |                          |   |                         |   |                           |
| 00      | TDOOR FEATURES                   |   |                          |   |                         |   |                           |
| •       | Children's playground            | • | Landscaped garden        | • | Landscaped green area   | ٠ | No industry facilities    |
| •       | Social and commercial facilities | • | Community garden         | • | Pets allowed            | ۰ | Dog walking areas         |
| •       | Garden                           | • | Swimming pool            | • | Basketball court        | • | Sports ground             |

Tennis court
Football pitch
Supermarket



#### PHOTO GALLERY