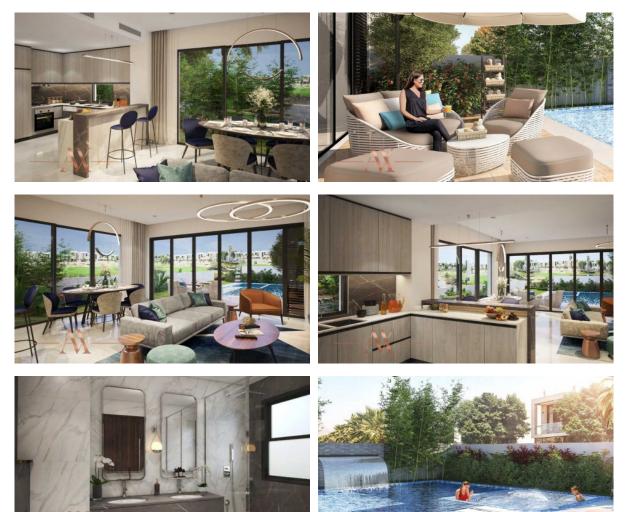

| • | Covered parking           |
| <u></u> |                                  |   |                          |   |                         |   |                           |
| 00      | TDOOR FEATURES                   |   |                          |   |                         |   |                           |
| •       | Children's playground            | • | Landscaped garden        | • | Landscaped green area   | ٠ | No industry facilities    |
| •       | Social and commercial facilities | • | Community garden         | • | Pets allowed            | ۰ | Dog walking areas         |
| •       | Garden                           | • | Swimming pool            | • | Basketball court        | • | Sports ground             |

Tennis court
Football pitch
Supermarket



### PHOTO GALLERY